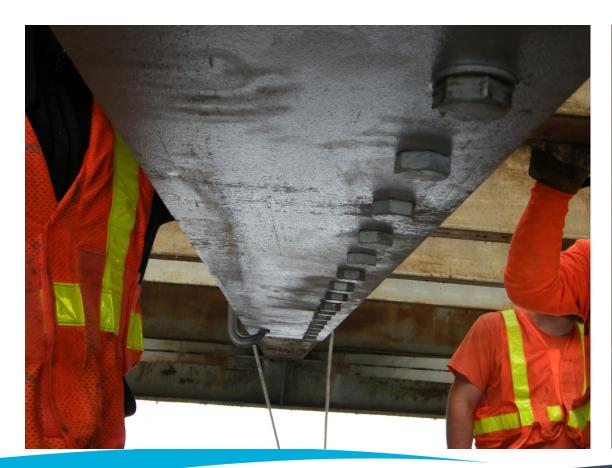

# 2019 SEBPP MEETING IN HOUSE BRIDGE MAINTENANCE CREWS

Presented by Haylye Brown, PE LADOTD Assistant Bridge Maintenance Engineer





#### **LADOTD** Districts

#### **LADOTD DISTRICTS**

- Timber Bridge Repairs
  - Piles, Caps, Girders, Decks
- Concrete Deck Repairs
- Joint Repairs
- Movable Bridge Repairs/Maintenance
  - Mechanical and Electrical Systems





#### Statewide Bridge Maintenance Crews

- Bridge Replacement
- Bridge Repairs
  - Helper Bents, Bearings, Retrofitting, Fender Repairs



















#### Fender System Repairs









#### Fender System Repairs







#### Tug Boat and Barges







#### Fender Repairs







#### Retrofitting







#### Retrofitting







#### Bearing Rehabilitation/Replacement







#### Bearing Rehabiliation/Replacement