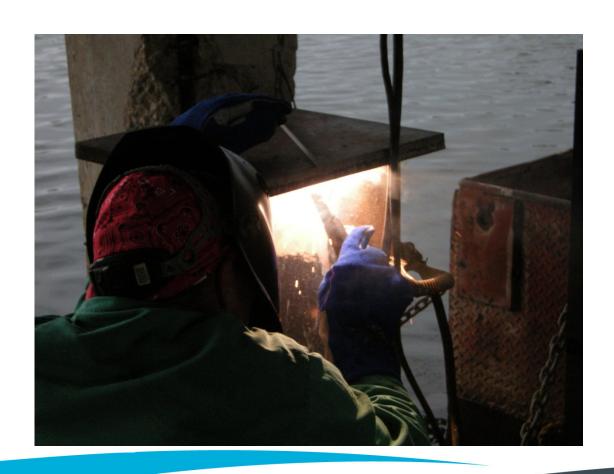

# 2019 SEBPP MEETING IN HOUSE BRIDGE MAINTENANCE CREWS

Presented by Haylye Brown, PE LADOTD Assistant Bridge Maintenance Engineer





#### **LADOTD** Districts

#### **LADOTD DISTRICTS**

- Timber Bridge Repairs
  - Piles, Caps, Girders, Decks
- Concrete Deck Repairs
- Joint Repairs
- Movable Bridge Repairs/Maintenance
  - Mechanical and Electrical Systems





#### Statewide Bridge Maintenance Crews

- Bridge Replacement
- Bridge Repairs
  - Helper Bents, Bearings, Retrofitting, Fender Repairs



















#### Fender System Repairs









#### Fender System Repairs







#### Tug Boat and Barges







#### Fender Repairs







#### Retrofitting







#### Retrofitting







#### Bearing Rehabilitation/Replacement







#### Bearing Rehabiliation/Replacement