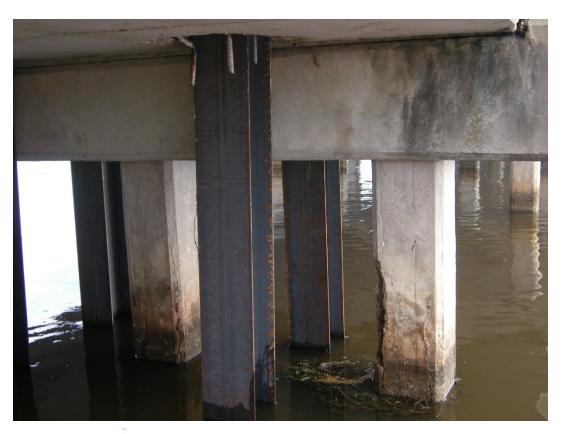

# 2019 SEBPP MEETING IN HOUSE BRIDGE MAINTENANCE CREWS

Presented by Haylye Brown, PE LADOTD Assistant Bridge Maintenance Engineer





#### **LADOTD** Districts

#### **LADOTD DISTRICTS**

- Timber Bridge Repairs
  - Piles, Caps, Girders, Decks
- Concrete Deck Repairs
- Joint Repairs
- Movable Bridge Repairs/Maintenance
  - Mechanical and Electrical Systems





#### Statewide Bridge Maintenance Crews

- Bridge Replacement
- Bridge Repairs
  - Helper Bents, Bearings, Retrofitting, Fender Repairs



















#### Fender System Repairs









#### Fender System Repairs







#### Tug Boat and Barges







#### Fender Repairs







#### Retrofitting







#### Retrofitting







#### Bearing Rehabilitation/Replacement







#### Bearing Rehabiliation/Replacement