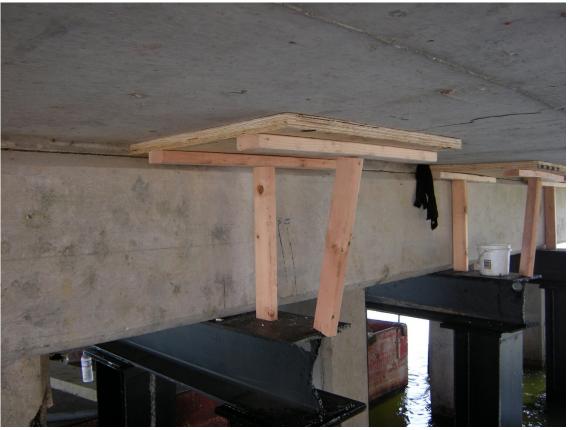

SEBPP MEETING IN HOUSE BRIDGE MAINTENANCE CREWS

Presented by Haylye Brown, PE LADOTD Assistant Bridge Maintenance Engineer





#### **LADOTD** Districts

#### **LADOTD DISTRICTS**

- Timber Bridge Repairs
  - Piles, Caps, Girders, Decks
- Concrete Deck Repairs
- Joint Repairs
- Movable Bridge Repairs/Maintenance
  - Mechanical and Electrical Systems





#### Statewide Bridge Maintenance Crews

- Bridge Replacement
- Bridge Repairs
  - Helper Bents, Bearings, Retrofitting, Fender Repairs



















#### Fender System Repairs









#### Fender System Repairs







#### Tug Boat and Barges







#### Fender Repairs







#### Retrofitting







#### Retrofitting







#### Bearing Rehabilitation/Replacement







#### Bearing Rehabiliation/Replacement