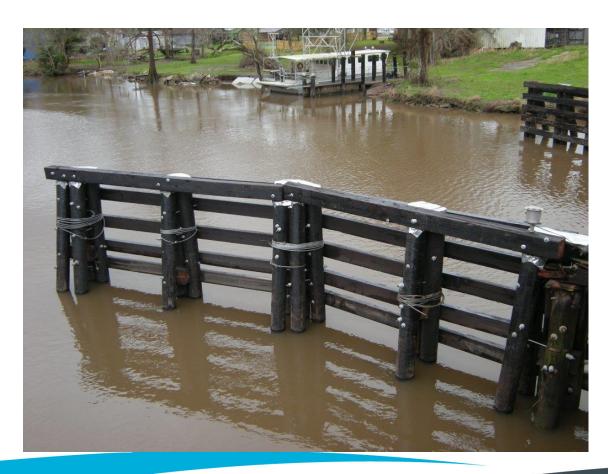

# 2019 SEBPP MEETING IN HOUSE BRIDGE MAINTENANCE CREWS

Presented by Haylye Brown, PE LADOTD Assistant Bridge Maintenance Engineer





#### **LADOTD** Districts

#### **LADOTD DISTRICTS**

- Timber Bridge Repairs
  - Piles, Caps, Girders, Decks
- Concrete Deck Repairs
- Joint Repairs
- Movable Bridge Repairs/Maintenance
  - Mechanical and Electrical Systems





#### Statewide Bridge Maintenance Crews

- Bridge Replacement
- Bridge Repairs
  - Helper Bents, Bearings, Retrofitting, Fender Repairs



















#### Fender System Repairs









#### Fender System Repairs







#### Tug Boat and Barges







#### Fender Repairs







#### Retrofitting







#### Retrofitting







#### Bearing Rehabilitation/Replacement







#### Bearing Rehabiliation/Replacement