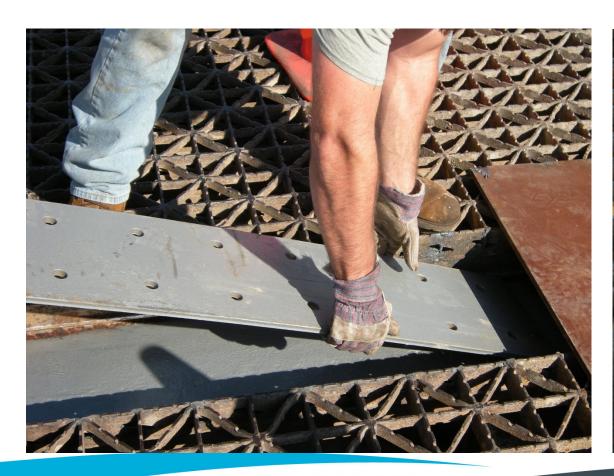

# 2019 SEBPP MEETING IN HOUSE BRIDGE MAINTENANCE CREWS

Presented by Haylye Brown, PE LADOTD Assistant Bridge Maintenance Engineer





#### **LADOTD** Districts

#### **LADOTD DISTRICTS**

- Timber Bridge Repairs
  - Piles, Caps, Girders, Decks
- Concrete Deck Repairs
- Joint Repairs
- Movable Bridge Repairs/Maintenance
  - Mechanical and Electrical Systems





#### Statewide Bridge Maintenance Crews

- Bridge Replacement
- Bridge Repairs
  - Helper Bents, Bearings, Retrofitting, Fender Repairs



















#### Fender System Repairs









#### Fender System Repairs







#### Tug Boat and Barges







#### Fender Repairs







#### Retrofitting







#### Retrofitting







#### Bearing Rehabilitation/Replacement







#### Bearing Rehabiliation/Replacement