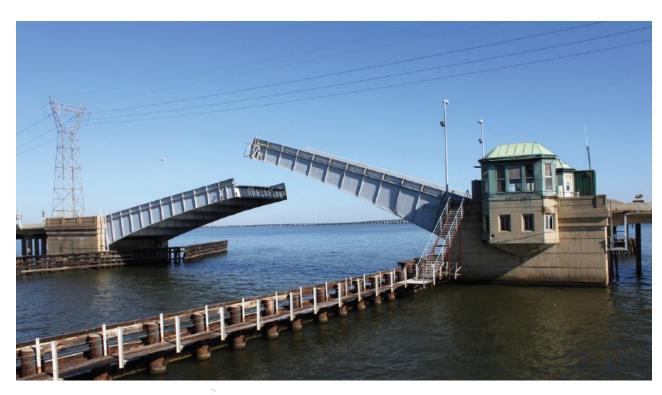

#### **LADOTD DISTRICTS**

- Timber Bridge Repairs
  - Piles, Caps, Girders, Decks
- Concrete Deck Repairs
- Joint Repairs
- Movable Bridge Repairs/Maintenance
  - Mechanical and Electrical Systems