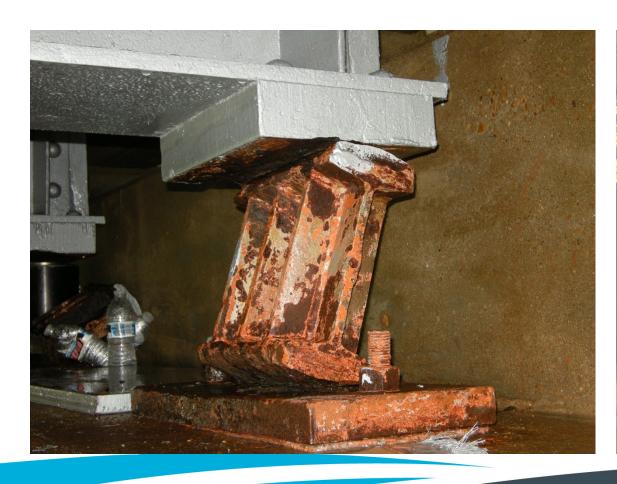

# 2019 SEBPP MEETING IN HOUSE BRIDGE MAINTENANCE CREWS

Presented by Haylye Brown, PE LADOTD Assistant Bridge Maintenance Engineer





#### **LADOTD** Districts

#### **LADOTD DISTRICTS**

- Timber Bridge Repairs
  - Piles, Caps, Girders, Decks
- Concrete Deck Repairs
- Joint Repairs
- Movable Bridge Repairs/Maintenance
  - Mechanical and Electrical Systems





#### Statewide Bridge Maintenance Crews

- Bridge Replacement
- Bridge Repairs
  - Helper Bents, Bearings, Retrofitting, Fender Repairs



















#### Fender System Repairs









#### Fender System Repairs







#### Tug Boat and Barges







#### Fender Repairs







#### Retrofitting







#### Retrofitting







#### Bearing Rehabilitation/Replacement







#### Bearing Rehabiliation/Replacement