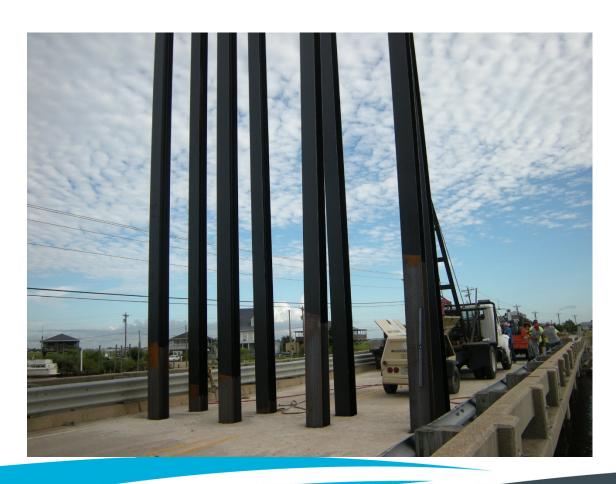

# 2019 SEBPP MEETING IN HOUSE BRIDGE MAINTENANCE CREWS

Presented by Haylye Brown, PE LADOTD Assistant Bridge Maintenance Engineer





#### **LADOTD** Districts

#### **LADOTD DISTRICTS**

- Timber Bridge Repairs
  - Piles, Caps, Girders, Decks
- Concrete Deck Repairs
- Joint Repairs
- Movable Bridge Repairs/Maintenance
  - Mechanical and Electrical Systems





#### Statewide Bridge Maintenance Crews

- Bridge Replacement
- Bridge Repairs
  - Helper Bents, Bearings, Retrofitting, Fender Repairs



















#### Fender System Repairs









#### Fender System Repairs







#### Tug Boat and Barges







#### Fender Repairs







#### Retrofitting







#### Retrofitting







#### Bearing Rehabilitation/Replacement







#### Bearing Rehabiliation/Replacement