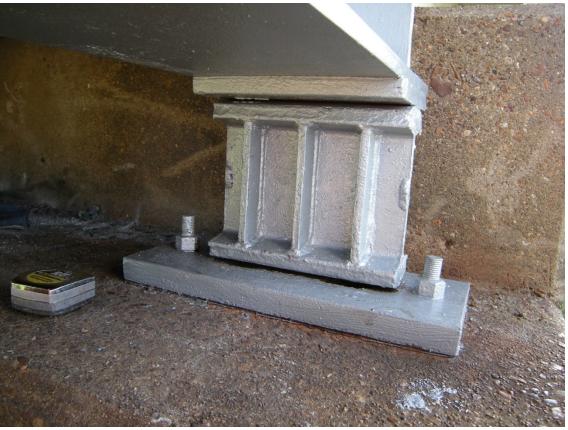

# 2019 SEBPP MEETING IN HOUSE BRIDGE MAINTENANCE CREWS

Presented by Haylye Brown, PE LADOTD Assistant Bridge Maintenance Engineer





#### **LADOTD** Districts

#### **LADOTD DISTRICTS**

- Timber Bridge Repairs
  - Piles, Caps, Girders, Decks
- Concrete Deck Repairs
- Joint Repairs
- Movable Bridge Repairs/Maintenance
  - Mechanical and Electrical Systems





#### Statewide Bridge Maintenance Crews

- Bridge Replacement
- Bridge Repairs
  - Helper Bents, Bearings, Retrofitting, Fender Repairs



















#### Fender System Repairs









#### Fender System Repairs







#### Tug Boat and Barges







#### Fender Repairs







#### Retrofitting







#### Retrofitting







#### Bearing Rehabilitation/Replacement







#### Bearing Rehabiliation/Replacement