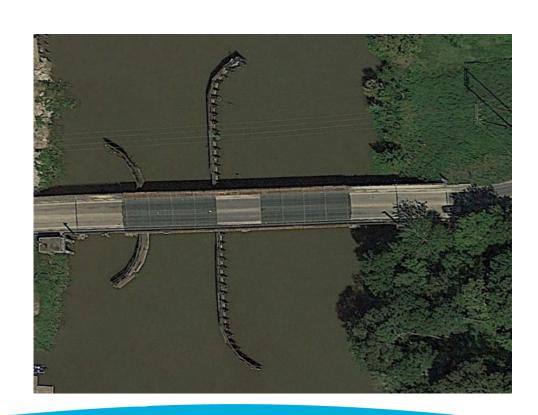

#### **LADOTD DISTRICTS**

- Timber Bridge Repairs
  - Piles, Caps, Girders, Decks
- Concrete Deck Repairs
- Joint Repairs
- Movable Bridge Repairs/Maintenance
  - Mechanical and Electrical Systems

#### Statewide Bridge Maintenance Crews

- Bridge Replacement
- Bridge Repairs
  - Helper Bents, Bearings, Retrofitting, Fender Repairs