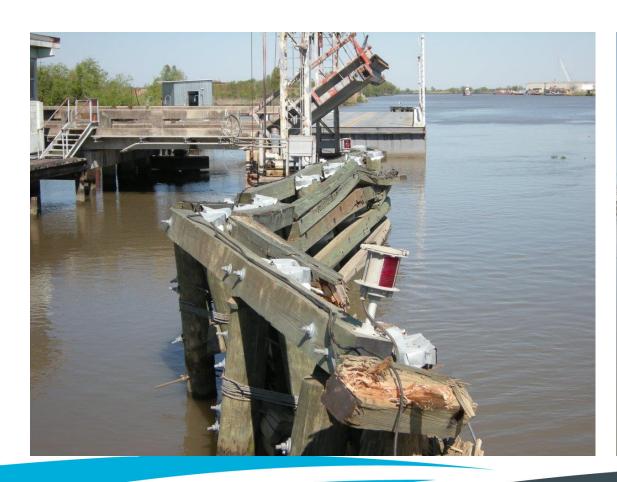

# 2019 SEBPP MEETING IN HOUSE BRIDGE MAINTENANCE CREWS

Presented by Haylye Brown, PE LADOTD Assistant Bridge Maintenance Engineer





#### **LADOTD** Districts

#### **LADOTD DISTRICTS**

- Timber Bridge Repairs
  - Piles, Caps, Girders, Decks
- Concrete Deck Repairs
- Joint Repairs
- Movable Bridge Repairs/Maintenance
  - Mechanical and Electrical Systems





#### Statewide Bridge Maintenance Crews

- Bridge Replacement
- Bridge Repairs
  - Helper Bents, Bearings, Retrofitting, Fender Repairs



















#### Fender System Repairs









#### Fender System Repairs







#### Tug Boat and Barges







#### Fender Repairs







#### Retrofitting







#### Retrofitting







#### Bearing Rehabilitation/Replacement







#### Bearing Rehabiliation/Replacement