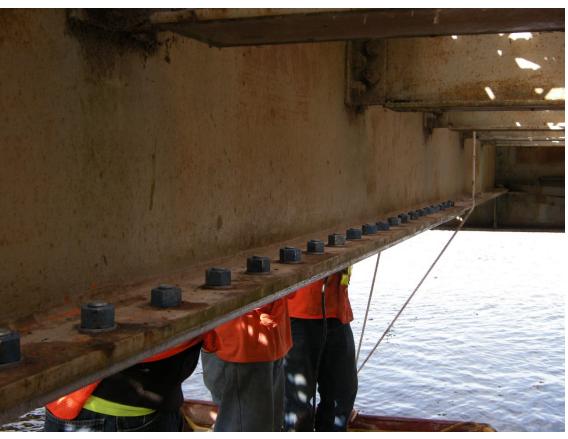

# 2019 SEBPP MEETING IN HOUSE BRIDGE MAINTENANCE CREWS

Presented by Haylye Brown, PE LADOTD Assistant Bridge Maintenance Engineer





#### **LADOTD** Districts

#### **LADOTD DISTRICTS**

- Timber Bridge Repairs
  - Piles, Caps, Girders, Decks
- Concrete Deck Repairs
- Joint Repairs
- Movable Bridge Repairs/Maintenance
  - Mechanical and Electrical Systems





#### Statewide Bridge Maintenance Crews

- Bridge Replacement
- Bridge Repairs
  - Helper Bents, Bearings, Retrofitting, Fender Repairs



















#### Fender System Repairs









#### Fender System Repairs







#### Tug Boat and Barges







#### Fender Repairs







#### Retrofitting







#### Retrofitting







#### Bearing Rehabilitation/Replacement







#### Bearing Rehabiliation/Replacement