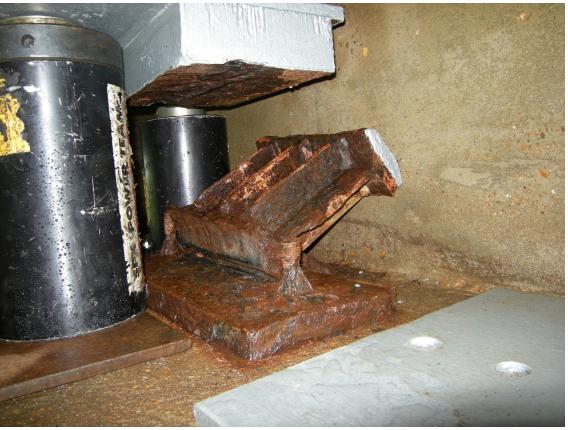

# 2019 SEBPP MEETING IN HOUSE BRIDGE MAINTENANCE CREWS

Presented by Haylye Brown, PE LADOTD Assistant Bridge Maintenance Engineer





#### **LADOTD** Districts

#### **LADOTD DISTRICTS**

- Timber Bridge Repairs
  - Piles, Caps, Girders, Decks
- Concrete Deck Repairs
- Joint Repairs
- Movable Bridge Repairs/Maintenance
  - Mechanical and Electrical Systems





#### Statewide Bridge Maintenance Crews

- Bridge Replacement
- Bridge Repairs
  - Helper Bents, Bearings, Retrofitting, Fender Repairs



















#### Fender System Repairs









#### Fender System Repairs







#### Tug Boat and Barges







#### Fender Repairs







#### Retrofitting







#### Retrofitting







#### Bearing Rehabilitation/Replacement







#### Bearing Rehabiliation/Replacement