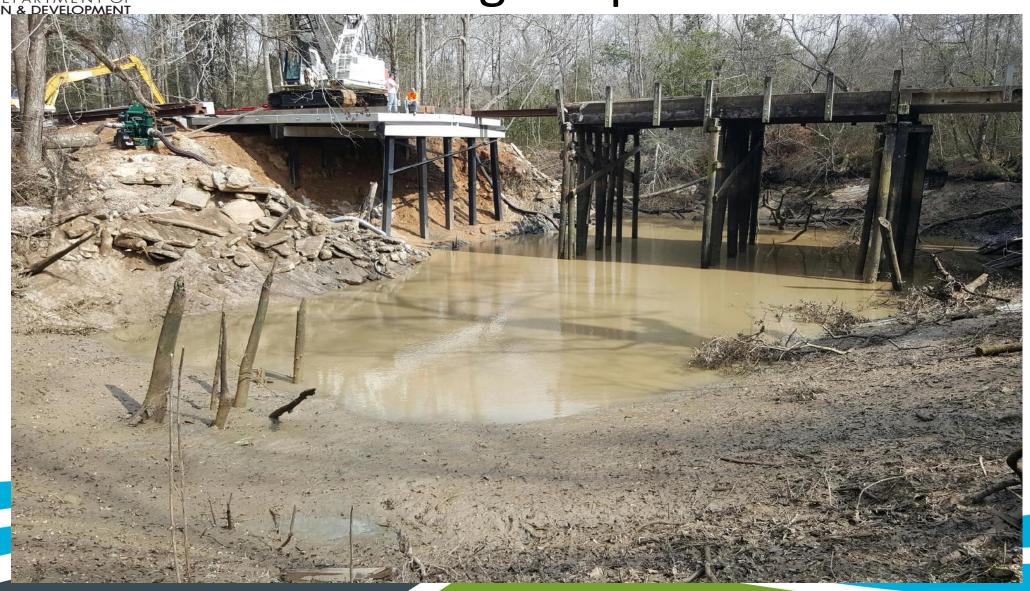

#### Statewide Bridge Maintenance Crews

- Bridge Replacement
- Bridge Repairs
  - Helper Bents, Bearings, Retrofitting, Fender Repairs