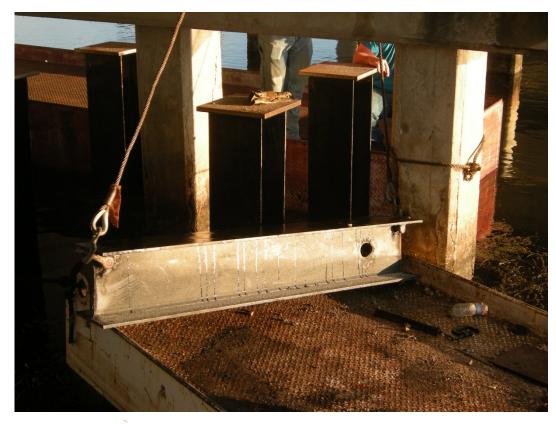

2019 SEBPP MEETING IN HOUSE BRIDGE MAINTENANCE CREWS

Presented by Haylye Brown, PE LADOTD Assistant Bridge Maintenance Engineer





#### **LADOTD** Districts

#### **LADOTD DISTRICTS**

- Timber Bridge Repairs
  - Piles, Caps, Girders, Decks
- Concrete Deck Repairs
- Joint Repairs
- Movable Bridge Repairs/Maintenance
  - Mechanical and Electrical Systems





#### Statewide Bridge Maintenance Crews

- Bridge Replacement
- Bridge Repairs
  - Helper Bents, Bearings, Retrofitting, Fender Repairs



















#### Fender System Repairs









#### Fender System Repairs







#### Tug Boat and Barges







#### Fender Repairs







#### Retrofitting







#### Retrofitting







#### Bearing Rehabilitation/Replacement







#### Bearing Rehabiliation/Replacement