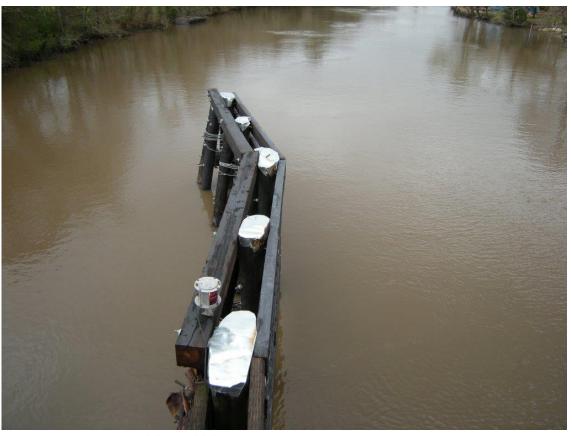

# 2019 SEBPP MEETING IN HOUSE BRIDGE MAINTENANCE CREWS

Presented by Haylye Brown, PE LADOTD Assistant Bridge Maintenance Engineer





#### **LADOTD** Districts

#### **LADOTD DISTRICTS**

- Timber Bridge Repairs
  - Piles, Caps, Girders, Decks
- Concrete Deck Repairs
- Joint Repairs
- Movable Bridge Repairs/Maintenance
  - Mechanical and Electrical Systems





#### Statewide Bridge Maintenance Crews

- Bridge Replacement
- Bridge Repairs
  - Helper Bents, Bearings, Retrofitting, Fender Repairs



















#### Fender System Repairs









#### Fender System Repairs







#### Tug Boat and Barges







#### Fender Repairs







#### Retrofitting







#### Retrofitting







#### Bearing Rehabilitation/Replacement







#### Bearing Rehabiliation/Replacement