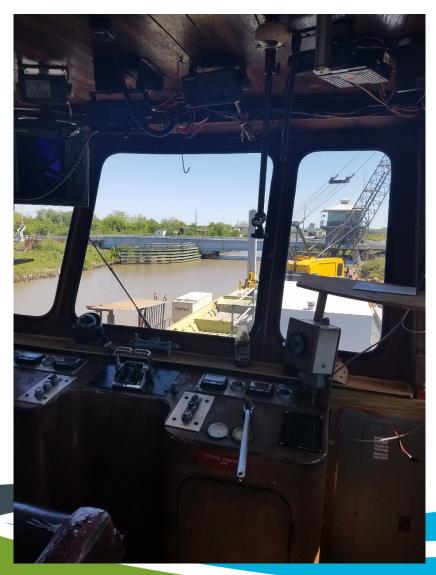

# 2019 SEBPP MEETING IN HOUSE BRIDGE MAINTENANCE CREWS

Presented by Haylye Brown, PE LADOTD Assistant Bridge Maintenance Engineer





#### **LADOTD** Districts

#### **LADOTD DISTRICTS**

- Timber Bridge Repairs
  - Piles, Caps, Girders, Decks
- Concrete Deck Repairs
- Joint Repairs
- Movable Bridge Repairs/Maintenance
  - Mechanical and Electrical Systems





#### Statewide Bridge Maintenance Crews

- Bridge Replacement
- Bridge Repairs
  - Helper Bents, Bearings, Retrofitting, Fender Repairs



















#### Fender System Repairs









#### Fender System Repairs







#### Tug Boat and Barges







#### Fender Repairs







#### Retrofitting







#### Retrofitting







#### Bearing Rehabilitation/Replacement







#### Bearing Rehabiliation/Replacement