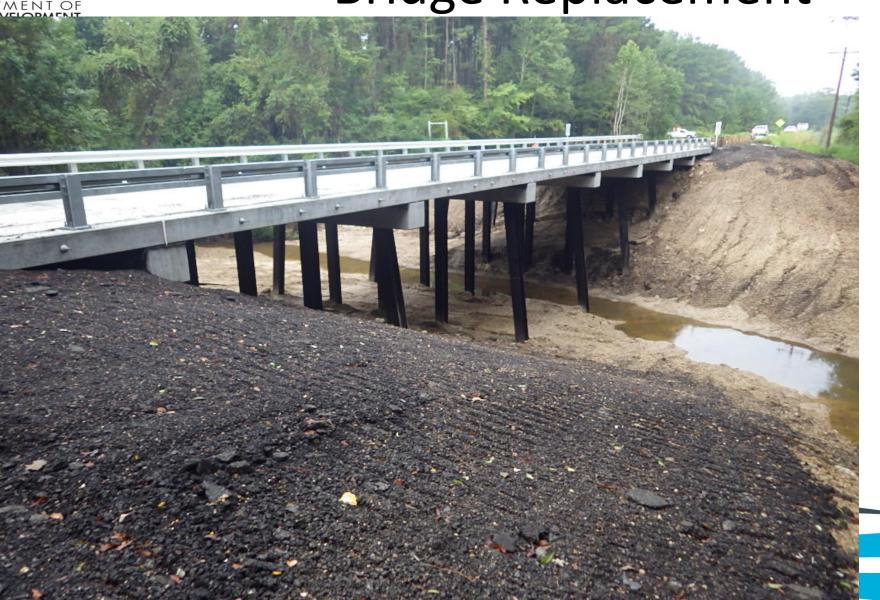

#### Statewide Bridge Maintenance Crews

- Bridge Replacement
- Bridge Repairs
  - Helper Bents, Bearings, Retrofitting, Fender Repairs