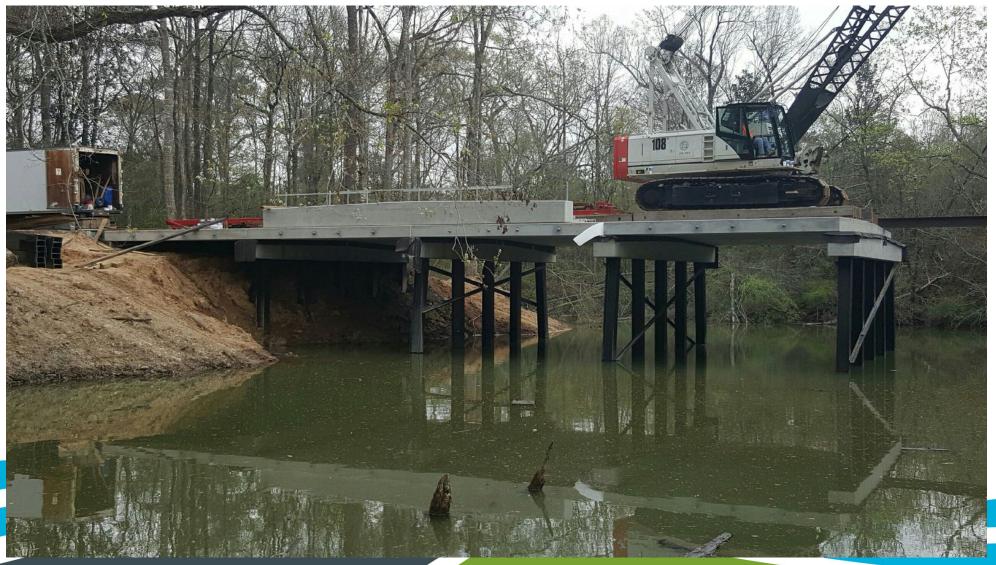

#### Statewide Bridge Maintenance Crews

- Bridge Replacement
- Bridge Repairs
  - Helper Bents, Bearings, Retrofitting, Fender Repairs