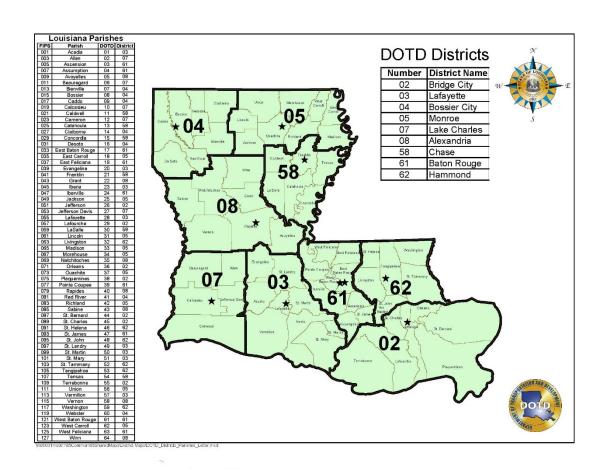

# 2019 SEBPP MEETING IN HOUSE BRIDGE MAINTENANCE CREWS

Presented by Haylye Brown, PE LADOTD Assistant Bridge Maintenance Engineer





#### **LADOTD** Districts

#### **LADOTD DISTRICTS**

- Timber Bridge Repairs
  - Piles, Caps, Girders, Decks
- Concrete Deck Repairs
- Joint Repairs
- Movable Bridge Repairs/Maintenance
  - Mechanical and Electrical Systems





#### Statewide Bridge Maintenance Crews

- Bridge Replacement
- Bridge Repairs
  - Helper Bents, Bearings, Retrofitting, Fender Repairs



















#### Fender System Repairs









#### Fender System Repairs







#### Tug Boat and Barges







#### Fender Repairs







#### Retrofitting







#### Retrofitting







#### Bearing Rehabilitation/Replacement







#### Bearing Rehabiliation/Replacement