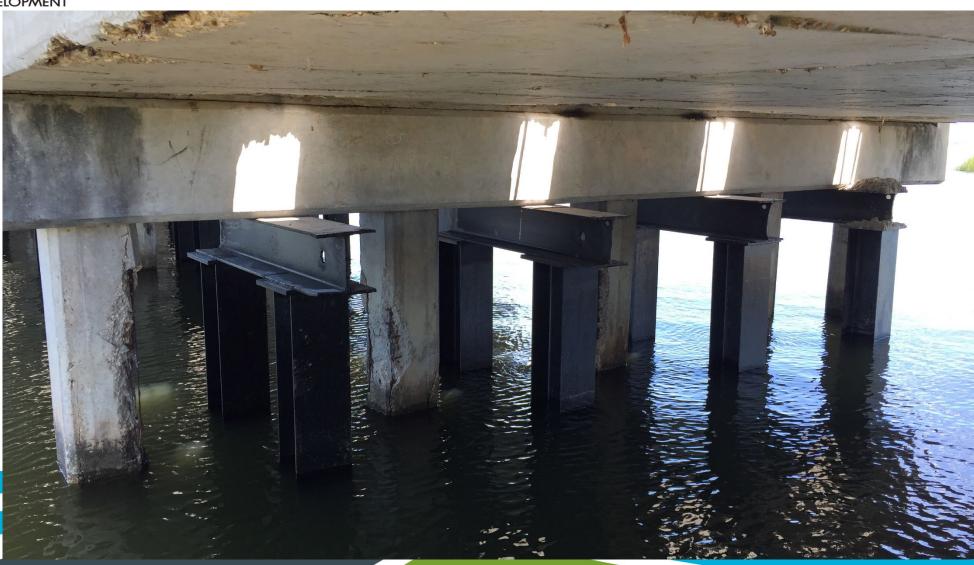

P MEETING IN HOUSE BRIDGE MAINTENANCE CREWS

Presented by Haylye Brown, PE LADOTD Assistant Bridge Maintenance Engineer





#### **LADOTD** Districts

#### **LADOTD DISTRICTS**

- Timber Bridge Repairs
  - Piles, Caps, Girders, Decks
- Concrete Deck Repairs
- Joint Repairs
- Movable Bridge Repairs/Maintenance
  - Mechanical and Electrical Systems





#### Statewide Bridge Maintenance Crews

- Bridge Replacement
- Bridge Repairs
  - Helper Bents, Bearings, Retrofitting, Fender Repairs



















#### Fender System Repairs









#### Fender System Repairs







#### Tug Boat and Barges







#### Fender Repairs







#### Retrofitting







#### Retrofitting







#### Bearing Rehabilitation/Replacement







#### Bearing Rehabiliation/Replacement